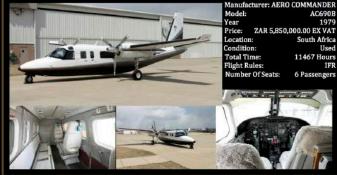

**DESCRIPTION:**Beautiful Aero Commander 690A with low total time that has been well maintained and looked after, the

Fresh MPI, Current SB 241, 5 Year Gear Overhaul, Propeller Overhauls, Overhauled Fuel Pumps and Controllers & New Batteries

EXCLUDED IN THE SALE:

Aircraft Import COA

utiful Aero Commander 690B that has been well maintained and looked after, the aircraft is nicely aplimented with a Garmin 400W Nav/GPS/Comm, ELT406, Gear Mounted Taxi Lights and Air Ambulance