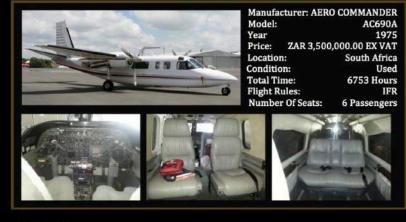

**DESCRIPTION:**Beautiful Aero Commander 690A with low total time that has been well maintained and looked after, the

Fresh MPI, Current SB 241, 5 Year Gear Overhaul, Propeller Overhauls, Overhauled Fuel Pumps and Controllers & New Batteries