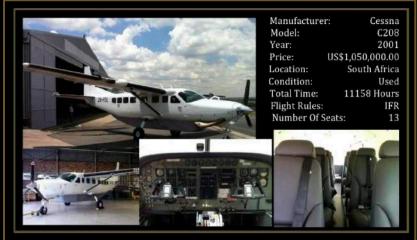

## ADDITIONAL EQUIPMENT:

Hi Flotation Gear, Cargo Pod, Oxygen, High Density seating & Air conditioning

Nice Grand Caravan with plenty of time remaining on the engine and nicely complimented with a King