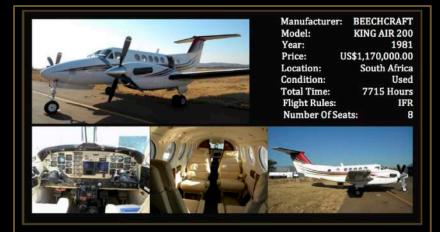

Nice King Air 200 with plenty of time remaining on the engines and nicely complimented with a Garmin upgraded panel, comprising of a GN 530 and 430. The Aircraft also has High Flotation Gear and Raisebeck Mods installed.

# ADDITIONAL EQUIPMENT:

RAISEBECK MODS: 4 Blade propellers, Strakes, Ram Air Recovery