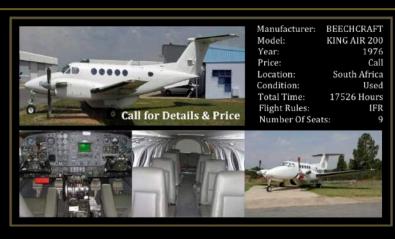

Nice King Air 200 with plenty of time remaining on the engines and nicely complimented with a Garmin upgraded panel, comprising of a GN 530 and 430. The Aircraft also has High Flotation Gear and Raisebeck Mods installed.

# ADDITIONAL EQUIPMENT:

RAISEBECK MODS: 4 Blade propellers, Strakes, Ram Air Recovery

- Advantages:

  Midlife Dash 42 engines with fresh hot sections
  Avidyne Multi Function Display
  Avidyne Electronic Flight Information System
  High Float Gear
- Hartzell Four Bladed Propellers

Good working King Air 200 with plenty of time remaining on the engines and appropriately equipped for