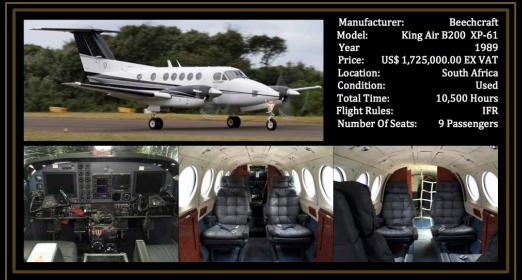

A truly Beautiful King Air B200 with the Blackhawk XP-61 engine upgrade, the aircraft also boasts the  $A vidyne\ Alliant\ a vionics\ upgrade\ using\ A vidyne\ and\ Garmin\ A vionics.\ This\ particular\ aircraft\ is\ in$ exceptional condition and no cost has been spared in maintaining and operating this aircraft to the highest

# **Upgrades:**

- Blackhawk XP-61
- Avidyne Multi Function Display
- Avidyne Electronic Flight Information System High Performance Leading edges
- Hartzell Four Bladed Propellers STC SA2698NM-
- Air conditioning: upgraded to R134A per STC SA09140SC
- High Float Gear