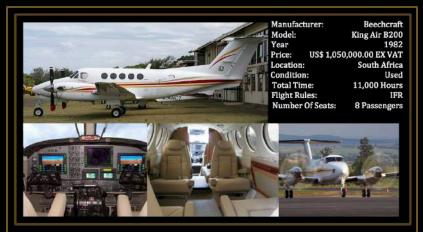

A truly Beautiful King Air B200 with the Blackhawk XP-61 engine upgrade, the aircraft also boasts the  $A vidyne\ Alliant\ a vionics\ upgrade\ using\ A vidyne\ and\ Garmin\ A vionics.\ This\ particular\ aircraft\ is\ in$ exceptional condition and no cost has been spared in maintaining and operating this aircraft to the highest

# **Upgrades:**

- Blackhawk XP-61
- Avidyne Multi Function Display
- Avidyne Electronic Flight Information System High Performance Leading edges
- Hartzell Four Bladed Propellers STC SA2698NM-
- Air conditioning: upgraded to R134A per STC SA09140SC
- High Float Gear

INCLUDED IN THE SALE: SB 241 & 237 complied with

CONTACT DETAILS: CJG Africa (Pty) Ltd T: +27 82 051 4615

PAINT RATED: 8/10.

A truly Beautiful King Air B200, the aircraft also boasts the Avidyne Alliant avionics upgrade using Avidyne and Garmin Avionics. This particular aircraft is in exceptional condition and no cost has been spared in maintaining and operating this aircraft to the highest standard.