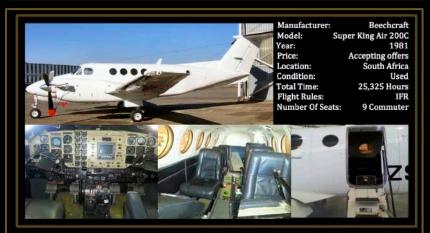

## DESCRIPTION:

Super King Air 200C with Cargo door and standard air stair, the aircraft is configured in commuter with 9 to 10 passengers. The aircraft is currently in maintenance completing the phase checks and the engines are being registered on the MORE Program offering another 5000 hours of utilization before overhaul.

This Aircraft offers a good opportunity to construction, mining and contracting companies as well as Tourism and Lodge owners requiring reliable transport for their personnel and clients to and from sites and lodges within South Africa and Africa.